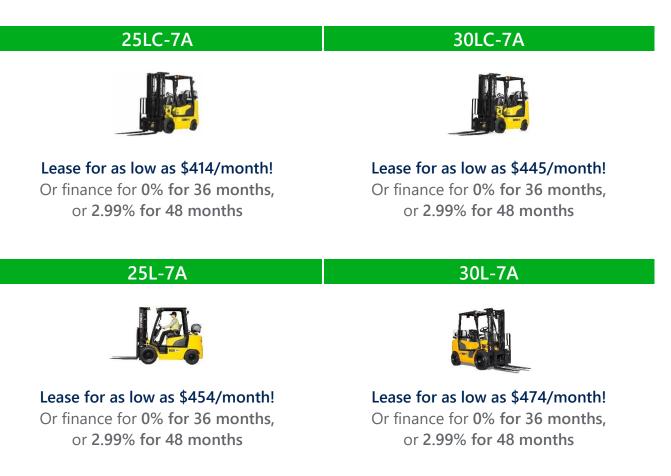

For every 2 units you sell, dealers are required to place 1 new stock order. Offer ends December 31, 2023. Only valid for model numbers 25L-7A, 30LC-7A, 25L-7A, and 30L-7A.

Contact your DLL Sales Representative for more information and a detailed quote.

This financing promotion is only available through DLL and is only available for the following new, eligible equipment models with starting prices as follows: 25L-7A, 30LC-7A, 25L-7A, and 30L-7A. All pricing is in USD. Promotion pricing applies to up to 115% of DNET. Payments are based on specification assumptions and 2,000 hours. Please contact your DLL Sales Representative for an accurate lease payment. Dealers will receive up to an 8% subsidy on FMV leases. One dollar (\$1) buyout programs are 0% financing for 36 months, and 2.99% financing for 48 months.